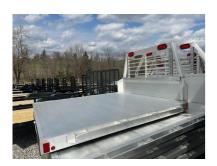

## 2024 Aluma 66077 66" X 77" Aluminum Truck Bed

Stock#: AL-TB-66077 Year: 2024 Manufacturer: Aluma
Width: 66" or 5'6" Length: 77" or 6'5" Weight: 200
URL: https://tomsequipment.com/2024-aluma-66077-66-x-77-aluminum-truck-bed-iMDo.html

## **Standard Equipment**

Extruded aluminum floor with drop rear skirt

Headache rack with lights

3" Channel main stringers, adjustable to fit different truck models

LED Light package (2 tail lights, 7 clearance lights)

License plate light

Pre-wired with lights installed

Back-up lights

1/4" x 2" Rub rail with stake pockets