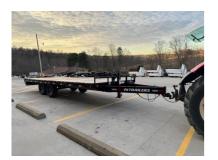

## 2024 PJ Trailers F8 102" x 20' 4' Straight Deck w/ Slide in Ramps Deckover Trailer

| Stock#: PJ-F8-Straight Deck 14K                                                                                         | VIN#: 4P51C272XR3069441 | Year: 2024            |
|-------------------------------------------------------------------------------------------------------------------------|-------------------------|-----------------------|
| Manufacturer: PJ Trailers                                                                                               | Width: 102" or 8'6"     | Length: 240" or 20'0" |
| GVWR: 14000                                                                                                             | Color: BLACK            | #Axles: 2             |
| URL: https://tomsequipment.com/2024-pj-trailers-f8-102-x-20-4-straight-deck-w-slide-in-ramps-deckover-trailer-nsSp.html |                         |                       |