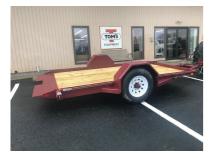

## 2020 Corn Pro 12' Single Axle Tilt Trailer 6K

| Stock#: 0026-RED                                                                      | Year: 2020      | Manufacturer: CornPro Trailers |
|---------------------------------------------------------------------------------------|-----------------|--------------------------------|
| Width: 81" or 6'9"                                                                    | Weight: 1640    | GVWR: 6000                     |
| Payload: 4360                                                                         | Color: BURGUNDY | #Axles: 1                      |
| Axle Capacity: 6000.00                                                                |                 |                                |
| URL: https://tomsequipment.com/2020-corn-pro-12-single-axle-tilt-trailer-6k-WIPh.html |                 |                                |
|                                                                                       |                 |                                |

## Description

PERFEECT FOR HAULING YOUR JLG LIFT OR ANY OTHER LOW CENTER OF GRAVITY PIECE OF EQUIPMENT!

Standard Features:

- 16" Load Range D Radial Tires
- Simple Tilt Mechanism
- Choice of 2 5/16" Heavy Duty Coupler OR Pintle Ring (Adjustable)
- Electric Brakes
- Swing up Top wind Jack
- Tapered Treadplate Threshold