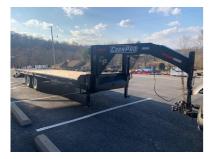

## 2020 CornPro Trailers 20 + 5 7K Flatbed Trailer

| Ifacturer: CornPro Trailers                                                            |  |  |
|----------------------------------------------------------------------------------------|--|--|
| ht: 4850                                                                               |  |  |
| : BLACK                                                                                |  |  |
|                                                                                        |  |  |
| URL: https://tomsequipment.com/2020-cornpro-trailers-20-5-7k-flatbed-trailer-ymgj.html |  |  |
|                                                                                        |  |  |

## Description

Corn Pro Flatbed Gooseneck Trailer

Standard Features

8 1/2 Wide

8" Channel Bulkhead w/ 2 D-Rings

10K Bulldog Jack (4" Square)

Dexter Torflex torsion axles

**Quality Radial Tires** 

Electric brakes (both axles)

Treated and Kiln Dried pine decking

Front Chain basket

stake pockets 100% welded on sides

2" x 3/8" rub rail

Spring assist ramps

Silicone filled electrical connectors

Breakaway kit w/ 12 volt battery

2 Front steps

Options:

Full Width Wedge Ramps

Dual Jacks

Lid for front boxes