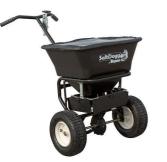

## Description

•

Use with bulk salt, bagged salt, or ice melt using the spreaders bulk flow gate design.

•

Poly hopper won't rust or dent.

•

Enclosed gear box with grease fitting shields commercial grade alloy gears from weather, rust, and cold.

•

Flow regulator with solid control linkage.

•

Spreads up to 24 ft.

•

•

Fully welded frame in either stainless steel or powder-coated carbon steel for excellent corrosion resistance.

•

Large 13 in. pneumatic tires, solid axle, and glass-filled nylon wheels for durability.

Hopper screen and plastic rain cover are included.

3 adjustable poly deflectors control your spread pattern.

Buyers Products SaltDogg Bulk Salt Walk Behind Broadcast Spreader features a bulk flow gate to handle bulk salt. That gives contractors, facilities managers, and property owners the ability to use the bulk salt that is used with the rest of their spreader line-up with the walk behind. The manual spreader broadcasts material up to 24 ft. The enclosed gearbox with commercial grade alloy gears and an integrated grease fitting ensure that the moving parts of the spreader are out of the elements and are easy to maintain for years to come.

The push salt spreader has a 1.5 cubic foot poly hopper that can accommodate 100 lb of bulk salt, bagged salt, or ice melt. Its fully welded frame is available in either stainless steel or powder-coated carbon steel. The hopper assembly sits on 13 in. pneumatic tires with a solid axle for a reliable ride.

A fixed rear deflector and three poly deflectors allow you to adjust the spread to your needs. The material flow regulator has a solid linkage control for ease of use. The manual salt spreader comes with a convenient hopper screen and nylon rain cover to keep the material dry and easy to spread.