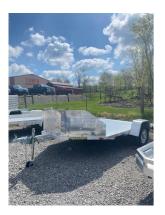

# 2023 Aluma MC210S Aluminum Motorcycle Trailer Slide Out Ramps

| Stock#: ALMC210S-R-RTD             | VIN#: 1YGUS121XPB266746                       | Year: 2023               |
|------------------------------------|-----------------------------------------------|--------------------------|
| Manufacturer: Aluma                | Width: 78" or 6'6"                            | Length: 138" or 11'6"    |
| Weight: 600                        | GVWR: 2990                                    | Payload: 2390            |
| Color: ALUMINUM                    | #Axles: 1                                     | Axle Capacity: 3500.00   |
| URL: https://tomsequipment.com/202 | 23-aluma-mc210s-aluminum-motorcycle-trailer-s | lide-out-ramps-O3SI.html |

# Description

2023 Aluma MC210S Aluminum Motorcycle Trailer

#### Overview

Aluma offers a complete aluminum motorcycle trailer line. Whether you need a pull-behind motorcycle trailer to haul your cargo, or a towable motorcycle or trike trailer, Aluma gets you there quickly and reliably.